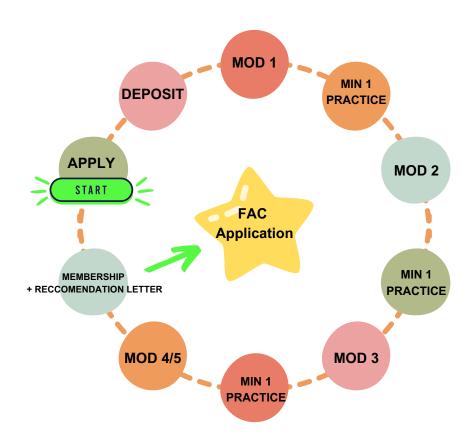

At the end of the course, upon completion and (hopefully) passing, you will receive a letter of recommendation from us, to put in with your application form, to state the training you have undergone.

The Training Course is held over 4 dates which generally span over a 3-month period. Each of the 4 days of the course include both theory (learning) & practical (shooting) elements.

## THE MODULES

All module dates include both theory (learning) and practical (shooting).

| Mod 1   | Safety and Intro to Target Shooting, including Safe Handling and Range Safety Regulations; .22 Gallery Rifle shoot at 25 yds or 5.56/308 shoot at 100 yds.                                                                                                                    |  |
|---------|-------------------------------------------------------------------------------------------------------------------------------------------------------------------------------------------------------------------------------------------------------------------------------|--|
| Mod 2   | Marksmanship Principles; MOA, intro to sighting systems; basic firearm cleaning and maintenance; Full bore shoot at 100 yds.                                                                                                                                                  |  |
| Mod 3   | Full-bore shooting at 100 yds and zeroing to 300/600/1000 yds with Iron sight (TR and Historic) and scoped rifles (bolt action and straight pull); basic positional techniques.                                                                                               |  |
| Mod 4/5 | Mod 4/5  Target marking/butt duties; Range booking procedure. Gallery Rifle, revision and assessments for Shooter Certification Cards (SCCs). Competitive shooting events; specialist "Introduction To" courses and Club/Association leads. Assessment for course completion. |  |

Please also note that the instructor will assess you on each Module before clearing you to commence the next one. Should the instructor not pass you off on a particular Module, they may request you re-take the Module, but will explain why. It is very rare for this to happen, but should you be required to re-take a Module, there is an additional charge of £95 to retake a Module

#### Additional fees to be aware of:

| Min of 1 practice session<br>Following mod 1, before mod 2   | £15 (Range Time) + Ammo/Targets                                      |
|--------------------------------------------------------------|----------------------------------------------------------------------|
| Min of 1 practice session<br>Following mod 2, before mod 3   | £15 (Range Time) + Ammo/Targets                                      |
| Min of 1 practice session<br>Following mod 3, before mod 4/5 | £15 (Range Time) + Ammo/Targets                                      |
| Discounted Membership upon course completion                 | £250                                                                 |
| FAC (Firearms certificate) application fee                   | TBC – Plese see your counties online<br>application form for pricing |

## **BOOKING PRACTICE**

Whilst on the training course, you are required to do a minimum of 1 practice session between modules. You may use up to the calibre you have received training on, to that date.

# MEMBERSHIP & COURSE COMPLETION

On completion of the training course, you MUST take out Full membership of our range, for us to issue your letter of recommendation and for you to therefor put in your firearms application.

## **PAYMENTS & DEPOSITS**

Upon applying for the course, a deposit fee of £200 will be required, via transfer (account details will be provided at the time of enquiry)

This fee consists of 4 x £50 non-refundable deposits for each module date (due to course popularity and sadly, the recurrence of no shows).

Each £50 deposit will be deducted from the cost of each module date (£95), leaving the remainder of £45, to then be paid at reception when booking in, on the morning of the module date.

Alternatively, you may pay for the course upfront (total £380) if you prefer.